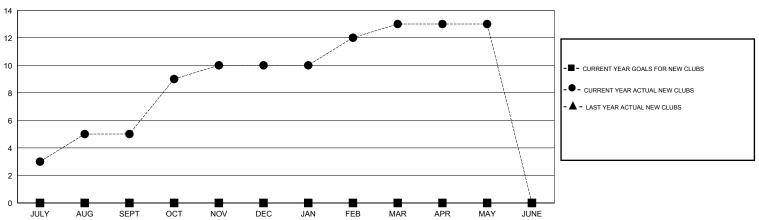

CT/NOV/DEC   | 0                | 5                   | 0                          | 5                           | OCT/NOV/DEC           | 0                  | 247                        | 42                           | 205                         |
| JAN/FEB/MAR   | 0                | 3                   | 0                          | 3                           | JAN/FEB/MAR           | 0                  | 122                        | 14                           | 108                         |
| APR/MAY/JUNE  | 0                | 0                   | 0                          | 0                           | APR/MAY/JUNE          | 0                  | 37                         | 70                           | -33                         |

### GOALS AND ACTUAL NEW CLUBS CUMULATIVE



#### GOALS AND ACTUAL MEMBERS CUMULATIVE



| DROPPED CLUBS: 0  DROPPED MEMBERS |               | 54 CLUBS OF 75 ADDED 1 OR MORE<br>NEW MEMBERS |                                       | <u>ON</u><br>1,287 (65.00%)<br>693 (35.00%) |
|-----------------------------------|---------------|-----------------------------------------------|---------------------------------------|---------------------------------------------|
| DECEASED CLUB CANCELLED OTHER     | 2<br>0<br>193 | CLICK HERE FOR HEALTH ASSESSMENT DATA         | FAMILY UNIT MEMBERS HEAD OF HOUSEHOLD | 133<br>58                                   |
| TOTAL                             | 195           |                                               | NON-HEAD OF HOUSEHOLD                 | 75                                          |