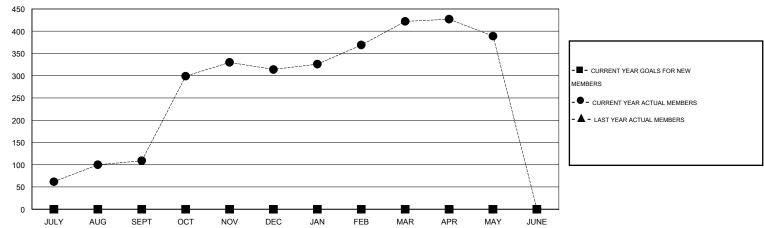

#### GOALS AND ACTUAL MEMBERS CUMULATIVE

| DROPPED CLUBS: 0  DROPPED MEMBERS |               | 54 CLUBS OF 75 ADDED 1 OR MORE<br>NEW MEMBERS |                                       | <u>ON</u><br>1,287 (65.00%)<br>693 (35.00%) |
|-----------------------------------|---------------|-----------------------------------------------|---------------------------------------|---------------------------------------------|
| DECEASED CLUB CANCELLED OTHER     | 2<br>0<br>193 | CLICK HERE FOR HEALTH ASSESSMENT DATA         | FAMILY UNIT MEMBERS HEAD OF HOUSEHOLD | 133<br>58                                   |
| TOTAL                             | 195           |                                               | NON-HEAD OF HOUSEHOLD                 | 75                                          |